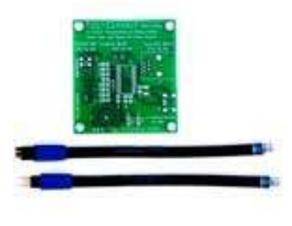

Part Number: TC2030-STK

Description: Tag-Connect Starter Kit

## Summary

This Kit includes 2 Tag-Connect cables Legged and No Legs, a sample PCB to demonstrate footprint for each type of cable, and a Tag-Connect Clip Board for debugging with a No-Legs cable. The cables use high-reliability spring pins that connect to a tiny footprint of pads and locating holes on your PCB. The Legged version has plastic legs that snap directly into the board to hold it securely in place. The No-Legs version has three steel pins that ensure accurate alignment and correct orientation and is hand-held during a fast programming operation. Tag-Connect cables save the board space and expense of a mating header component on every PCB.