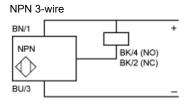

|
|                                  | End of Life Information                           |
| Product end of life instructions | Available                                         |
|                                  |                                                   |

# XS630B5NAM12

#### **Dimensions**

#### With M12 Connector



(1) Yellow LED (Output state indication)

# Product data sheet Mounting and Clearance

## XS630B5NAM12

## Mounting and Clearance

## Minimum Mounting Distances





Facing a Metal Object



#### Mounted in a Metal Support



## Product data sheet Connections and Schema

# XS630B5NAM12

## Connection and Schema

## Wiring Schemes

M12 connector



## Product data sheet Connections and Schema

# XS630B5NAM12

## Connection and Schema

## Wiring Schemes



BN: Brown
BK: Black
BU: Blue

#### Performance Curves

Standard Steel Target: 45 x 45 x 1 mm

Operating zone: 0...24 mm



- (y) Sensing distance in mm
- (1) Pick-up points(2) Drop-out points
- (2) Drop-out points (object approaching from the side)