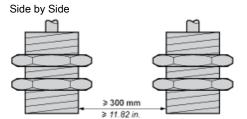

ctric declaration of conformity      |
| REACh                            | Reference not containing SVHC above the threshold |
|                                  | Reference not containing SVHC above the threshold |
| Product environmental profile    | Available                                         |
|                                  | End of Life Information                           |
| Product end of life instructions | Available                                         |
|                                  |                                                   |

# XS630B5NAM12

#### **Dimensions**

#### With M12 Connector



(1) Yellow LED (Output state indication)

# Product data sheet Mounting and Clearance

## XS630B5NAM12

## Mounting and Clearance

## Minimum Mounting Distances





Facing a Metal Object



#### Mounted in a Metal Support



## Product data sheet Connections and Schema

# XS630B5NAM12

## Connection and Schema

## Wiring Schemes

M12 connector



## Product data sheet Connections and Schema

# XS630B5NAM12

## Connection and Schema

## Wiring Schemes



BN: Brown
BK: Black
BU: Blue

#### Performance Curves

Standard Steel Target: 45 x 45 x 1 mm

Operating zone: 0...24 mm



- (y) Sensing distance in mm
- (1) Pick-up points(2) Drop-out points
- (2) Drop-out points (object approaching from the side)