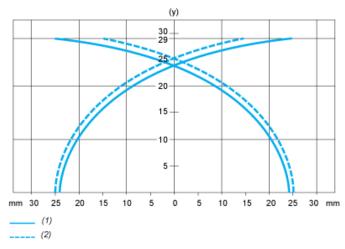

#### Performance Curves

Standard Steel Target: 45 x 45 x 1 mm

Operating zone: 0...24 mm

- (y) Sensing distance in mm
- (1) Pick-up points(2) Drop-out points
- (2) Drop-out points (object approaching from the side)