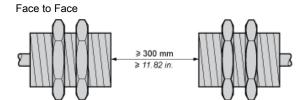

ric declaration of conformity      |
| REACh                            | Reference not containing SVHC above the threshold |
|                                  | Reference not containing SVHC above the threshold |
| Product environmental profile    | Available                                         |
|                                  | End of Life Information                           |
| Product end of life instructions | Available                                         |
|                                  |                                                   |

# XS630B5NAM12

#### **Dimensions**

#### With M12 Connector



(1) Yellow LED (Output state indication)

# Product data sheet Mounting and Clearance

## XS630B5NAM12

## Mounting and Clearance

## Minimum Mounting Distances





Facing a Metal Object



#### Mounted in a Metal Support



## Product data sheet Connections and Schema

# XS630B5NAM12

## Connection and Schema

## Wiring Schemes

M12 connector



## Product data sheet Connections and Schema

# XS630B5NAM12

## Connection and Schema

## Wiring Schemes



BN: Brown
BK: Black
BU: Blue

#### Performance Curves

Standard Steel Target: 45 x 45 x 1 mm

Operating zone: 0...24 mm



- (y) Sensing distance in mm
- (1) Pick-up points(2) Drop-out points
- (2) Drop-out points (object approaching from the side)