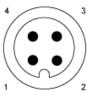

ing SVHC above the threshold |
| Product environmental profile    | Available                                         |
|                                  | End of Life Information                           |
| Product end of life instructions | Available                                         |
|                                  |                                                   |

# XS630B5NAM12

#### **Dimensions**

#### With M12 Connector



(1) Yellow LED (Output state indication)

# Product data sheet Mounting and Clearance

## XS630B5NAM12

## Mounting and Clearance

## Minimum Mounting Distances





Facing a Metal Object



#### Mounted in a Metal Support



## Product data sheet Connections and Schema

# XS630B5NAM12

## Connection and Schema

## Wiring Schemes

M12 connector



## Product data sheet Connections and Schema

# XS630B5NAM12

## Connection and Schema

## Wiring Schemes



BN: Brown
BK: Black
BU: Blue

#### Performance Curves

Standard Steel Target: 45 x 45 x 1 mm

Operating zone: 0...24 mm



- (y) Sensing distance in mm
- (1) Pick-up points(2) Drop-out points
- (2) Drop-out points (object approaching from the side)