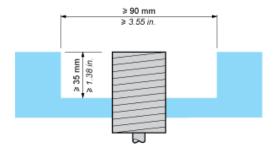

| Reference not containing SVHC above the threshold |
|                                  | Reference not containing SVHC above the threshold |
| Product environmental profile    | Available                                         |
|                                  | End of Life Information                           |
| Product end of life instructions | Available                                         |
|                                  |                                                   |

# XS630B5NAM12

#### **Dimensions**

#### With M12 Connector



(1) Yellow LED (Output state indication)

# Product data sheet Mounting and Clearance

## XS630B5NAM12

## Mounting and Clearance

## Minimum Mounting Distances





Facing a Metal Object



#### Mounted in a Metal Support



## Product data sheet Connections and Schema

# XS630B5NAM12

## Connection and Schema

## Wiring Schemes

M12 connector



## Product data sheet Connections and Schema

# XS630B5NAM12

## Connection and Schema

## Wiring Schemes



BN: Brown
BK: Black
BU: Blue

#### Performance Curves

Standard Steel Target: 45 x 45 x 1 mm

Operating zone: 0...24 mm



- (y) Sensing distance in mm
- (1) Pick-up points(2) Drop-out points
- (2) Drop-out points (object approaching from the side)