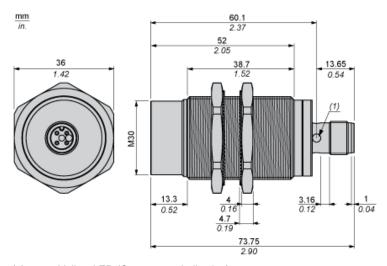

#### **Dimensions**

#### With M12 Connector

(1) Yellow LED (Output state indication)