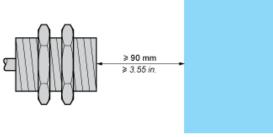

mity      |
| REACh                            | Reference not containing SVHC above the threshold |
|                                  | Reference not containing SVHC above the threshold |
| Product environmental profile    | Available                                         |
|                                  | End of Life Information                           |
| Product end of life instructions | Available                                         |
|                                  |                                                   |

# XS630B5NAM12

#### **Dimensions**

#### With M12 Connector



(1) Yellow LED (Output state indication)

# Product data sheet Mounting and Clearance

## XS630B5NAM12

## Mounting and Clearance

## Minimum Mounting Distances





Facing a Metal Object



#### Mounted in a Metal Support



## Product data sheet Connections and Schema

# XS630B5NAM12

## Connection and Schema

## Wiring Schemes

M12 connector



## Product data sheet Connections and Schema

# XS630B5NAM12

## Connection and Schema

## Wiring Schemes



BN: Brown
BK: Black
BU: Blue

#### Performance Curves

Standard Steel Target: 45 x 45 x 1 mm

Operating zone: 0...24 mm



- (y) Sensing distance in mm
- (1) Pick-up points(2) Drop-out points
- (2) Drop-out points (object approaching from the side)