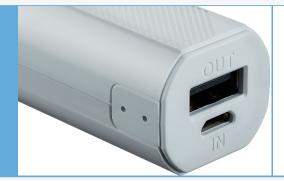

## **Features**

Capacity: 2600 mAh

Approximate quantity of full charges for an

average smartphone: 1 Output: 5V max 1A (USB) Input: 5V/1A Micro USB

Approximate time of charging: 3 hours

LED indication of charge Stylish design, embossed logo