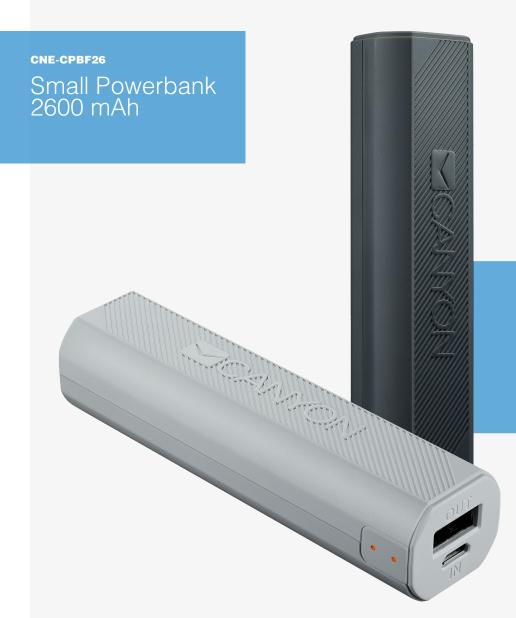

If you want to forget about your phone's low battery, you'll need a powerbank. But what if you don't like bags or backpacks and don't want to carry many things with you all the time? That's when this tiny powerbank gets into action! You can rely on it's 2600 mAh Li-lon battery and be sure that it will fully recharge your smartphone whenever you want. Just keep track of its level of charge by looking at the LED-indicators. Enjoy freedom and be confident that you will not find your phone battery "dead" suddenly.

## **Features**

Capacity: 2600 mAh

Approximate quantity of full charges for an

average smartphone: 1 Output: 5V max 1A (USB) Input: 5V/1A Micro USB

Approximate time of charging: 3 hours

LED indication of charge Stylish design, embossed logo