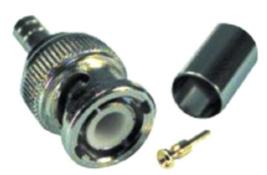

## Coaxial BNC Crimp-On Plug Nickel-Plated

**Compliant** 

**RoHS** 

Diagram

Dimensions : Millimetres

| No. | Part Name      | Description          | Qty |
|-----|----------------|----------------------|-----|
| 1   | BNC Male Shell | Die-Cast             |     |
|     | BNC Body       | Brass, Nickel-Plated |     |
|     | Insulator      | Delrin, White        | 1   |
| 2   | Ring           | Brass, Nickel-Plated |     |
| 3   | Pin            | Brass, Nickel-Plated |     |