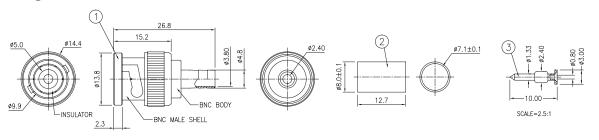

## Coaxial BNC Crimp-On Plug Nickel-Plated

**Compliant** 

**RoHS** 

Diagram

Dimensions : Millimetres

| No. | Part Name      | Description          | Qty |
|-----|----------------|----------------------|-----|
| 1   | BNC Male Shell | Die-Cast             |     |
|     | BNC Body       | Brass, Nickel-Plated |     |
|     | Insulator      | Delrin, White        | 1   |
| 2   | Ring           | Brass, Nickel-Plated |     |
| 3   | Pin            | Brass, Nickel-Plated |     |