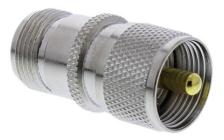

## N Female to UHF Male Adapter

**Compliant** 

**RoHS** 

## Part Number Table

| Description                  | Part Number |
|------------------------------|-------------|
| N Female to UHF Male Adapter | 27-560      |

Important Notice : This data sheet and its contents (the "Information") belong to the members of the AVNET group of companies (the "Group") or are licensed to it. No licence is granted for the use of it other than for information purposes in connection with the products to which it relates. No licence of any intellectual property rights is granted. The Information is subject to change without notice and replaces all data sheets previously supplied. The Information supplied is believed to be accurate but the Group assumes no responsibility for its accuracy or completeness, any error in or omission from it or for any use made of it. Users of this data sheet should check for themselves the Information or use of it (including liability resulting from negligence or where the Group was aware of the possibility of such loss or damage resulting from any reliance on the Information or use of it (including liability resulting from negligence or where the Group was aware of the data or personal injury resulting from its negligence. MCM is the registered trademark of Premier Farnell Limited 2019.