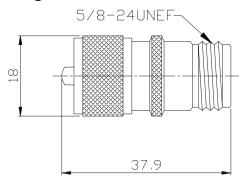

## N Female to UHF Male Adapter



**Compliant** 

**RoHS** 



## Diagram



**Dimensions : Millimetres** 

## Part Number Table

| Description                  | Part Number |
|------------------------------|-------------|
| N Female to UHF Male Adapter | 27-560      |

Important Notice : This data sheet and its contents (the "Information") belong to the members of the AVNET group of companies (the "Group") or are licensed to it. No licence is granted for the use of it other than for information purposes in connection with the products to which it relates. No licence of any intellectual property rights is granted. The Information is subject to change without notice and replaces all data sheets previously supplied. The Information supplied is believed to be accurate but the Group assumes no responsibility for its accuracy or completeness, any error in or omission