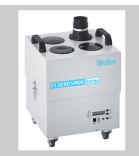

# FT 12 Fume extraxtion unit

Product no.: 112-0000-ESDN

# Benefits

- > Up to 2 FE soldering irons can be connected
- Maintenance-free compressed air converter
- Portable unit for stand alone applications for industrial long terme use
- > For industrial long terme use
- A compressed air cleaning filter removes additional odours caused by the compressed air.
- The fume extraction unit FT 12 requires clean and oil-free compressed air. The vacuum is generated by a maintenance-free compressed air converter. The contaminated air is purified by a pre-filter and main filter system. A compressed air cleaning filter removes additional odours caused by the compressed air. This highly efficient filter system makes the FT 12 a genuine air recovery system. The FE (Fume Extraction) soldering irons are connected directly to the unit – additional leads are not required.