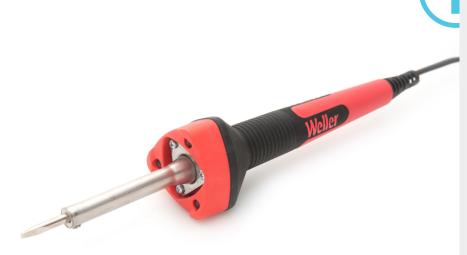

## **SP15NEU**

Product no.: SP15NEU

- Three high-temperature, long-life LEDs for superior soldering accuracy
- Co-molded, soft-grip ribbed handle design for maximum comfort
- Triangular area for maximum of tip control and round handle for ease of tip rotation
- High-performance stainless steel heater
- Applications: micro components, electronic kits, low voltage wiring, wire connection 18AWG (0.04" diameter)

## Weller

| Active Tip heating element technology     |               |
|-------------------------------------------|---------------|
| Power Response heating element technology |               |
| Silver Line heating element technology    |               |
| Voltage                                   | 230 V ~ 50 Hz |
| Power                                     | 15 W          |
| Tip range                                 |               |
| Supply unit                               |               |
| WX-compatible                             |               |
| Temperature range °C                      | 400           |
| Temperature range °F                      | 752           |
| Heating time                              |               |
| Safety rest                               |               |
| Safety rest (optional)                    |               |
| Barrel                                    |               |
| Integrated direct extraction              |               |