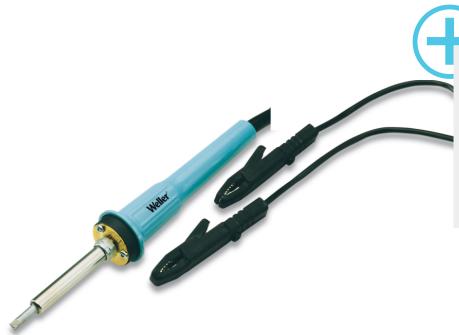

# **TCP 12**

Product no.: T0051005399N

#### **Benefits**

- > 30/40 W, 12/14 V
- With adapter PT 7 (370 °C) and soldering tip LT M
- 3 m cord with battery clamps e.g. for car battery
- > For PT Soldering tips

## For this purpose, we recommend:

Pre-heating plates

Cleaning

| Active Tip heating element technology     |                                                                |
|-------------------------------------------|----------------------------------------------------------------|
| Power Response heating element technology |                                                                |
| Silver Line heating element technology    | on                                                             |
| Voltage                                   | 12 V                                                           |
| Power                                     | 35 W                                                           |
| Tip range                                 | LT, PT                                                         |
| Supply unit                               | <del></del>                                                    |
| WX-compatible                             |                                                                |
| Temperature range °C                      | 5 = 260 °C / 6 = 310 °C / 7 = 370 °C / 8 = 425 °C / 9 = 480 °C |
| Temperature range °F                      | 5 = 500 °F / 6 = 600 °F / 7 = 700 °F / 8 = 800 °F / 9 = 900 °F |
| Heating time                              | t.b.d.                                                         |
| Safety rest                               | T0051502099                                                    |
| Safety rest (optional)                    |                                                                |
| Barrel                                    | T0058720794                                                    |
| Integrated direct extraction              | Attachment T0052512599                                         |