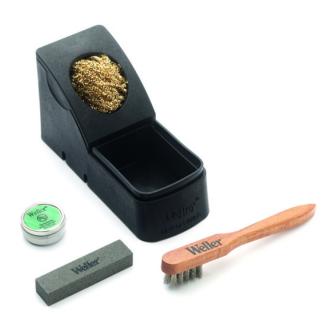

## **WDC Dry Cleaner Set**

Product no.: T0051512699N

| Dimensions L x W x H (mm)                      |  |
|------------------------------------------------|--|
| Dimensions L x W x H (inches)                  |  |
| Weight (approx.) in kg                         |  |
| Voltage                                        |  |
| Power                                          |  |
| Channels                                       |  |
| Temperature range (depends on tool) °C         |  |
| Temperature range (depends on tool) °F         |  |
| Temperature accuracy °C                        |  |
| Temperature accuracy °F                        |  |
| Temperature accuracy for hot air °C            |  |
| Temperature accuracy for hot air °F            |  |
| Temperature stability °C                       |  |
| Temperature stability °F                       |  |
| Equipotential bonding socket                   |  |
| Display                                        |  |
| Additional vacuum pump                         |  |
| Max. hot air flow rate I/min (depends on tool) |  |
| Capacity I/min                                 |  |
| Max. vacuum                                    |  |
| Interface                                      |  |