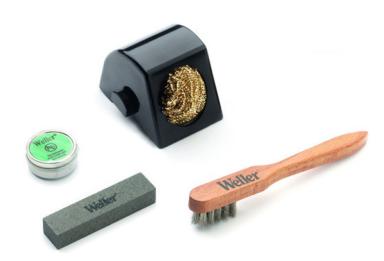

## **WDC 2 Dry Cleaner Set**

Product no.: T0051512799

| Dimensions L x W x H (mm)                      |  |
|------------------------------------------------|--|
| Dimensions L x W x H (inches)                  |  |
| Weight (approx.) in kg                         |  |
| Voltage                                        |  |
| Power                                          |  |
| Channels                                       |  |
| Temperature range (depends on tool) °C         |  |
| Temperature range (depends on tool) °F         |  |
| Temperature accuracy °C                        |  |
| Temperature accuracy °F                        |  |
| Temperature accuracy for hot air °C            |  |
| Temperature accuracy for hot air °F            |  |
| Temperature stability °C                       |  |
| Temperature stability °F                       |  |
| Equipotential bonding socket                   |  |
| Display                                        |  |
| Additional vacuum pump                         |  |
| Max. hot air flow rate I/min (depends on tool) |  |
| Capacity I/min                                 |  |
| Max. vacuum                                    |  |
| Interface                                      |  |