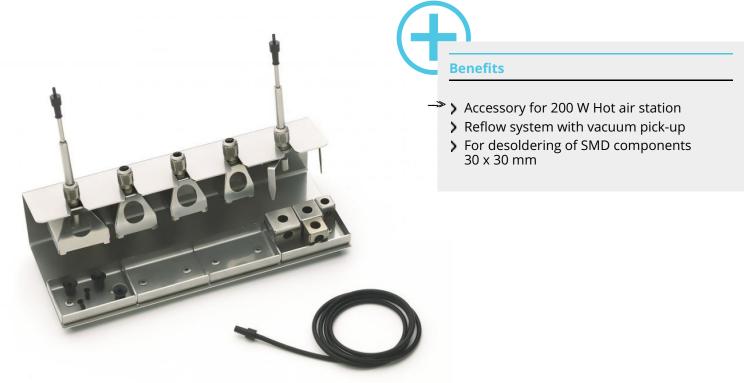

## Weller

WRK Reflowset Reflow system for SMD components with external hot air - works with desoldering station WR 3M. Product no.: T0051515599N

For this purpose, we recommend:

Solder fume extractors

Soldering irons