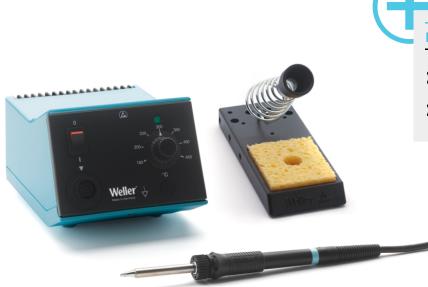

## WS 81 SOLDERING STATION 230V UK Soldering station, 1 channel, 80 W / 230 V, analog - UK version Product no.: T0053250399N

**Benefits** 

- Power unit, 1 channel with soldering iron WSP 80
- Silver-Line Technolgy

## For this purpose, we recommend:

Soldering irons

Cleaning

Pre-heating plates

| Dimensions L x W x H (mm)              | 170 x 118 x 102                                                       |
|----------------------------------------|-----------------------------------------------------------------------|
| Dimensions L x W x H (inches)          | 6,69 x 4,65 x 4,02                                                    |
| Weight (approx.) in kg                 | 1.89                                                                  |
| Voltage                                | 230 V                                                                 |
| Power                                  | 95 W                                                                  |
| Channels                               | 1                                                                     |
| Temperature range (depends on tool) °C | 150 - 450                                                             |
| Temperature range (depends on tool) °F | 302 - 842                                                             |
| Temperature accuracy °C                | ± 9                                                                   |
| Temperature accuracy °F                | ± 16                                                                  |
| Temperature stability °C               |                                                                       |
| Temperature stability °F               |                                                                       |
| Equipotential bonding socket           | Via 3,5 mm pawl socket on back of device (normal state hard grounded) |
| Display                                |                                                                       |
| Air consumption l/min                  |                                                                       |
| Operating pressure in bar/psi          |                                                                       |
| Capacity l/min                         | <del></del>                                                           |
| Vacuum                                 |                                                                       |
|                                        |                                                                       |