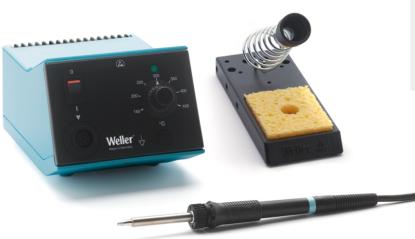

## Weller

WS 81 Set Soldering station, 1 channel, 80 W / 230 V, analog Product no.: T0053250699N

- Power unit, 1 channel with soldering iron WSP 80
- > Silver-Line Technolgy

For this purpose, we recommend: