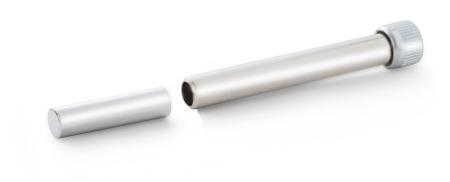

## MT-LT

Product no.: T0054412199

For this purpose, we recommend:

Solder fume extractors

Cleaning

Soldering irons

Zubehoer

## Weller

| Technical Data      |                                                                                                                                          |
|---------------------|------------------------------------------------------------------------------------------------------------------------------------------|
| Tip shape           | MT-LT Adapter with Barrel for use with LT series tips                                                                                    |
| Tip type            |                                                                                                                                          |
| Width in mm         |                                                                                                                                          |
| Width in inches     |                                                                                                                                          |
| Thickness in mm     |                                                                                                                                          |
| Thickness in inches |                                                                                                                                          |
| Length mm           |                                                                                                                                          |
| Length inches       |                                                                                                                                          |
| Power               |                                                                                                                                          |
| Packaging unit      |                                                                                                                                          |
|                     | Tip shape<br>Tip type<br>Width in mm<br>Width in inches<br>Thickness in mm<br>Thickness in inches<br>Length mm<br>Length inches<br>Power |