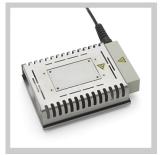

# **SPI 27**

Product no.: T0056402199N

#### **Benefits**

- > Heating up time approx. 180 sec.
- > Tip temperature approx. 410 °C
- > For SPI Soldering tips
- > For SPI Soldering tips

Weller

Soldering tips

| Active Tip heating element technology     |          |
|-------------------------------------------|----------|
| Power Response heating element technology |          |
| Silver Line heating element technology    |          |
| Voltage                                   | 230 V AC |
| Power                                     | 25 W     |
| Tip range                                 | SPI26    |
| Supply unit                               |          |
| WX-compatible                             |          |
| Temperature range °C                      | ca. 410  |
| Temperature range °F                      | ca. 770  |
| Heating time                              | 180      |
| Safety rest                               |          |
| Safety rest (optional)                    |          |
| Barrel                                    |          |
| Integrated direct extraction              |          |
|                                           |          |