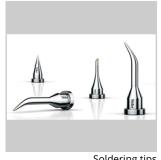

#### **Benefits**

- > Heating up time approx. 180 sec.
- > Tip temperature approx. 410 °C
- > For SPI Soldering tips
- > For SPI Soldering tips

Weller

Soldering tips

| Active Tip heating element technology     |          |
|-------------------------------------------|----------|
| Power Response heating element technology |          |
| Silver Line heating element technology    |          |
| Voltage                                   | 230 V AC |
| Power                                     | 25 W     |
| Tip range                                 | SPI26    |
| Supply unit                               |          |
| WX-compatible                             |          |
| Temperature range °C                      | ca. 410  |
| Temperature range °F                      | ca. 770  |
| Heating time                              | 180      |
| Safety rest                               |          |
| Safety rest (optional)                    |          |
| Barrel                                    |          |
| Integrated direct extraction              |          |
|                                           |          |