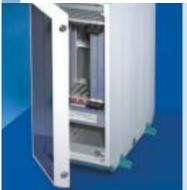

### Aluminium front door, vertically hinged

### For mechanical protection of built-in control components.

Optional right-hand or left-hand hinges With security lock

### Material:

Frame section: Extruded aluminium section, spray finished in RAL 7035 Corner pieces: Die-cast aluminium, spray finished in RAL 7035 Aluminium plate

Supply includes: 1 front door, assembly parts