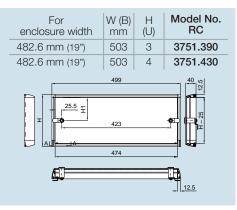

## Front door, vertically hinged

| For mechanical protection of built-in control<br>components.<br>Optional right-hand or left-hand hinges<br>With security lock<br>Material:<br>Frame section: Extruded aluminium section,<br>spray finished in RAL 7035<br>Corner pieces: Die-cast aluminium,<br>spray finished in RAL 7035<br>Window: Smoked acrylic<br>Supply includes:<br>1 front door, assembly parts | For<br>enclosure width | W (B)<br>mm | H<br>(U) | Model No.<br>RC |
|--------------------------------------------------------------------------------------------------------------------------------------------------------------------------------------------------------------------------------------------------------------------------------------------------------------------------------------------------------------------------|------------------------|-------------|----------|-----------------|
|                                                                                                                                                                                                                                                                                                                                                                          | 269.2 mm (1/2 19")     | 289         | 3        | 3751.300        |
|                                                                                                                                                                                                                                                                                                                                                                          | 269.2 mm (1/2 19")     | 289         | 4        | 3751.310        |
|                                                                                                                                                                                                                                                                                                                                                                          | 482.6 mm (19")         | 503         | 3        | 3751.320        |
|                                                                                                                                                                                                                                                                                                                                                                          | 482.6 mm (19")         | 503         | 4        | 3751.330        |
|                                                                                                                                                                                                                                                                                                                                                                          | 482.6 mm (19")         | 503         | 6        | 3751.340        |
|                                                                                                                                                                                                                                                                                                                                                                          | 482.6 mm (19")         | 503         | 7        | 3751.350        |
|                                                                                                                                                                                                                                                                                                                                                                          |                        | В           |          |                 |
|                                                                                                                                                                                                                                                                                                                                                                          | 40 39.6                |             |          |                 |