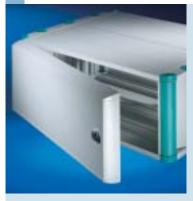

## Front door for tower

For mechanical protection of built-in control Optional right-hand or left-hand hinges
With security lock

### Material:

Frame section: Extruded aluminium section, spray finished in RAL 7035 Corner pieces: Die-cast aluminium, spray finished in RAL 7035 Window: Smoked acrylic

Supply includes: 1 front door, assembly parts