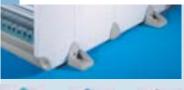

### Tower feet

| For vertical orientation of enclosures.                        | Colour RAL | P. of | Model No. RC |
|----------------------------------------------------------------|------------|-------|--------------|
| May be retrofitted.                                            | 5018       | 1 set | 3751.850     |
| Material:                                                      | 5012       | 1 set | 3751.852     |
| Plastic to UL 94-V0, self-extinguishing,<br>RAL 5018/5012/7030 | 7030       | 1 set | 3751.854     |

Supply includes: 4 tower feet, assembly parts

|      | - C   |
|------|-------|
| 5018 | RAL50 |

| Rittal | Electronics | Catalogue |
|--------|-------------|-----------|
|--------|-------------|-----------|