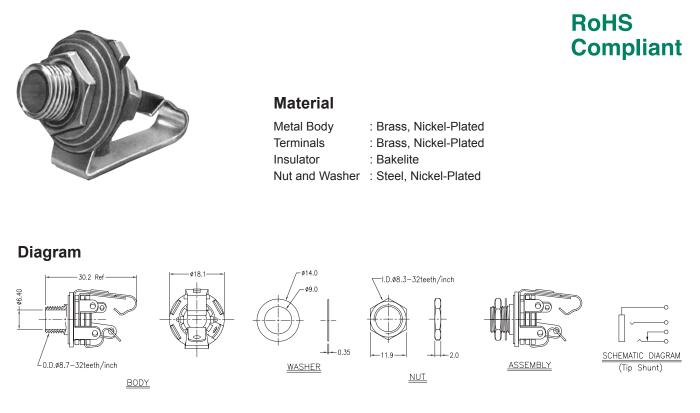

## 1/4" (6.35mm) Stereo Phone Jack Closed





**Dimensions : Millimetres** 

## Part Number Table

| Description                             | Part Number |
|-----------------------------------------|-------------|
| 1/4" (6.35mm) Stereo Phone Jack, Closed | 27-940      |

Important Notice : This data sheet and its contents (the "Information") belong to the members of the AVNET group of companies (the "Group") or are licensed to it. No licence is granted for the use of it other than for information purposes in connection with the products to which it relates. No licence of any intellectual property rights is granted. The Information is subject to change without notice and replaces all data sheets previously supplied. The Information supplied is believed to be accurate but the Group assumes no responsibility for its accuracy or compl