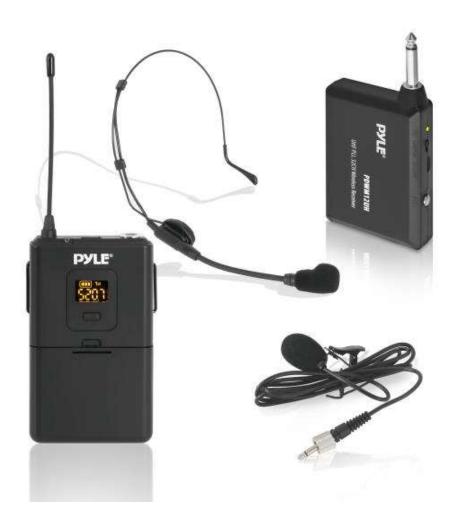

Part Number: PDWM12UH

Description: Wireless Microphone System, Beltpack Transmitter with

Headset & Lavalier Mics

## Product Description:

The Pyle Wireless Microphone System, Beltpack Transmitter with Headset & Lavalier Mics - Wireless Headset & Lavalier Microphone System - Simple & Hassle-Free Operation - Reliable, Distortion-Free Performance - Auto Search Syncing with Beltpack Transmitter - LCD Digital Display Screen for Frequency Read-Out - Features 1/4" Jack for Additional Connection - Power ON / OFF Switch - LED Indicator Lights - Battery-Operated Design - Ideal for Karaoke, DJ Sound & House Party Audio - Works with PA System, Amplifier, Mixer, Audio Receiver, etc. - What's in the Box: - Beltpack Transmitter - Receiver Unit - Headset Microphone - Lavalier Microphone.

## What's in the Box:

- Beltpack Transmitter
- Receiver Unit
- Headset Microphone
- Lavalier Microphone
- USB Connection Cable
- (2) x 'AA' Batteries
- (2) x 'AAA' Batteries