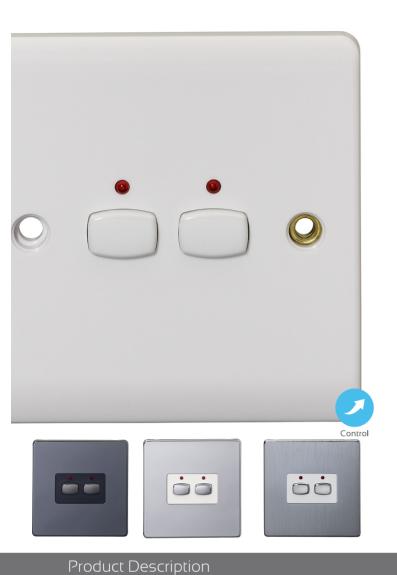

## Double Light Switch

Take control of your lighting from anywhere

## **Mi**Home lets you take control of your heating, lighting and appliances from anywhere

The MiHome Light switches are control only products. Each switch

is individually controllable and you are able to use all the control

features in the MiHome App including simple on/off, timers and

geofencing on each switch individually. The light switches are also controllable via the MiHome remote control. The light switch comes

in 4 finishes, white, black nickel, polished chrome and brushed steel.