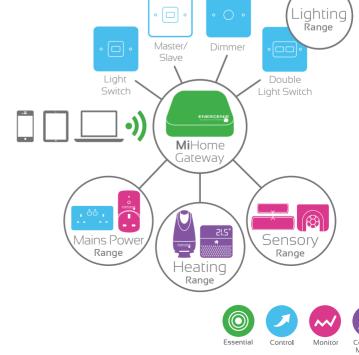

## **Mi**Home lets you take control of your heating, lighting and appliances from anywhere

The MiHome Light switches are control only products. Each switch

is individually controllable and you are able to use all the control

features in the MiHome App including simple on/off, timers and

geofencing on each switch individually. The light switches are also controllable via the MiHome remote control. The light switch comes

in 4 finishes, white, black nickel, polished chrome and brushed steel.