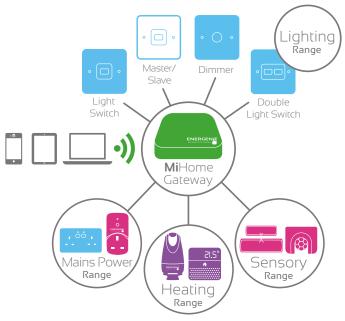

MiHome lets you take control of your heating, lighting and appliances from anywhere

0844 412 7923 energenie4u.co.uk