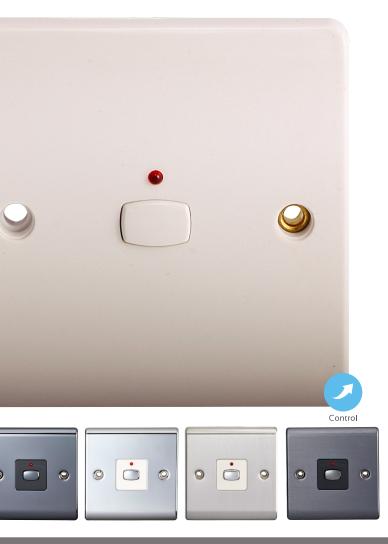

## **Product Description**

The MiHome Dimmer switches are control only products. Each switch is individually controllable and you are able to use all the control features in the MiHome App including simple on/off, timers and geofencing on each switch individually. Dimmer switches are also controllable via the MiHome remote control. All MiHome light switches come in 5 finishes.

## Technical Information

- Model: MIHO010, MIHO084, MIHO085, MIHO086, MIHO087
- Radio frequency: 433.92MHz
- Transmission range: 30m (in open area)
- Rating: 220-240V 50Hz, 1A, 250W
- Terminal connections: L, L1, SLAVE
- · Energenie recommends using dimmable LED bulbs