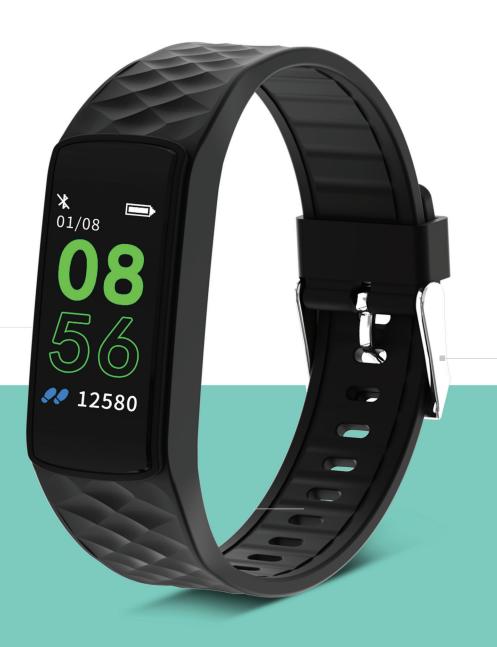

## **ERGONOMIC FITNESS BAND**

This fitness band has tons of features that help you to control your workouts and daily activities like walking and seating. It's sleep monitor also helps to track your sleeping patterns to let you know about the phases of your sleeping cycle. This gadget is made of durable materials and has waterproof construction. User-friendly interface and energy-efficient battery complete the list of this gadget features.

#### **KEY BENEFITS**

- Colorful 0.96 inches" TFT color screen
- Multi-sport mode
- IP67 waterproof (can be dropped into 1m-deep water and picked up fast)
- Long life battery

### **Materials & dimensions**

Material: Plastic body, TPU (strap)

**Size:** 43.7mm x 22mm x 12mm (host)

233 mm x 21mm x 2 mm (band)

Water resistance: IP67 waterproof

Screen Size: 0.96"

**Weight:** 25,3 (