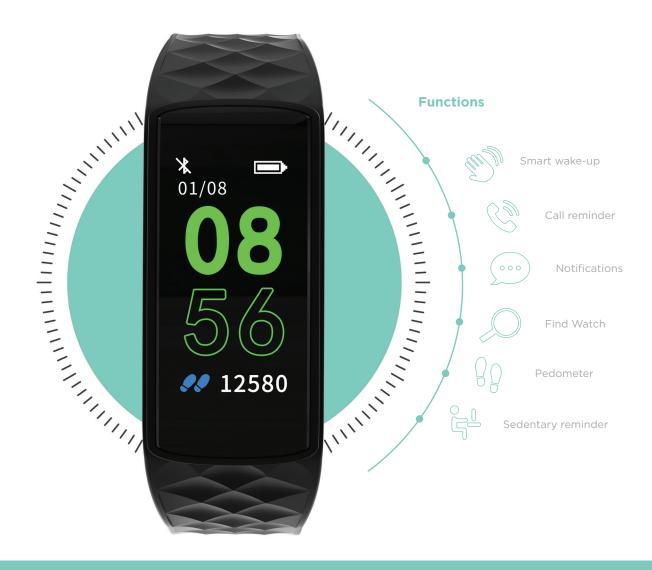

## **ERGONOMIC FITNESS BAND**

This fitness band has tons of features that help you to control your workouts and daily activities like walking and seating. It's sleep monitor also helps to track your sleeping patterns to let you know about the phases of your sleeping cycle. This gadget is made of durable materials and has waterproof construction. User-friendly interface and energy-efficient battery complete the list of this gadget features.

#### **KEY BENEFITS**

- Colorful 0.96 inches" TFT color screen
- Multi-sport mode
- IP67 waterproof (can be dropped into 1m-deep water and picked up fast)
- Long life battery

#### Sensors

G-senso

Heart Rate Monitor

# Advantages of the App

Stable work with no lags

Correct multilingual adaptations to 12 languages

Instant detection and connection to your watch

Battery saving option - the app can be turned off not to run on background

Up to 14 days of stable work on a single battery charge for most models. Up to 8 months for CNS-SW51BB

Messaging, calls and social notifications. Sports activity

Compliance with the EU General Regulation of Data Protection, Storing and Processing (GDPR)

Clearly understandable stats tracked per each workout and for a day

All your watches and watches of your kids can be connected to one application

Your route and routes of your kids can be monitored in a single app interface