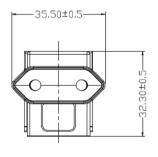

### **Diagrams**

In partnership with:

STONTRONICS

#### **Description:**

The Stontronics 5.1Vdc 3Amp Interchangeable Power supply with USB Type C output connector is specifically designed to be compatible with the new Pi4 Single Board Computer. The unit is finished in Black and comes complete with UK, Euro, USA & Auz AC Heads with all the relevant country approvals.