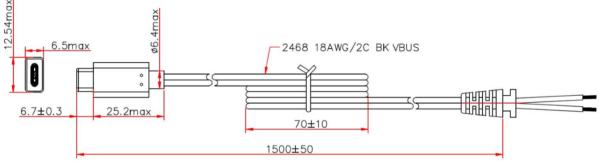

|
| Safety Standard          | UL/CUL(UL62368); TUV-GS(EN62368); SAA(AS/NZS62368); PSE(J62368-1); CCC; T-License (BS EN 62368-1) |
| EMI Standard             | FCC(PART 15 CLASS B); CE(EN55032); PSE(J55032)                                                    |
| MTBF                     | 50K Hours                                                                                         |
| Size mm max.             | 74.5 (L) x 36 (W) x 54(H)                                                                         |
| Weight                   | 115g ±15%                                                                                         |

# INTERCHANGEABLE WALL PLUG POWER SUPPLY 5.1VDC 15.3WATT



T7715DV

### **Diagrams**























In partnership with:

STONTRONICS