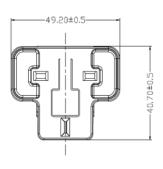

### **Diagrams**

In partnership with:

STONTRONICS

#### **Description:**

The Stontronics 5.1Vdc 3Amp Interchangeable Power supply with USB Type C output connector is specifically designed to be compatible with the new Pi4 Single Board Computer. The unit is finished in Black and comes complete with UK, Euro, USA & Auz AC Heads with all the relevant country approvals.