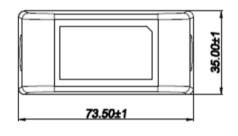

|                          | Specification                                                                                     |
|--------------------------|---------------------------------------------------------------------------------------------------|
| Part Code                | T7715DV                                                                                           |
| Input Voltage Range      | 90-264 Vac                                                                                        |
| Input Frequency Range    | 47-63Hz                                                                                           |
| Input Current Rated      | 0.6A Max                                                                                          |
| Input AC Heads           | UK, Euro, USA & Auz                                                                               |
| Output Voltage Rating    | +5.1V                                                                                             |
| Output Current Max       | 3A                                                                                                |
| Output Current Min       | 0A                                                                                                |
| Output Connection Type   | Plug Type C                                                                                       |
| Total Output Regulation  | +/- 5%                                                                                            |
| Line Regulation          | +/- 2%                                                                                            |
| Ripple & Noise           | 240mVp-p                                                                                          |
| Efficiency               | 81.97% Min                                                                                        |
| Over Voltage Protection  | 10VDC maximum                                                                                     |
| Over Current Protection  | 5 A maximum with auto-recovery function                                                           |
| Short-Circuit Protection | The adapter shall not be damaged by short the DC output to Ground                                 |
| Operating Temperature    | 0°C to +40°C                                                                                      |
| Storage Temperature      | -20°C to +60°C                                                                                    |
| Operating Humidity       | 20 to 85%                                                                                         |
| Storage Humidity         | 5 to 95%                                                                                          |
| Hi-Pot                   | 3000VAC 10mA 1min                                                                                 |
| Leakage Current          | 0.25mA max                                                                                        |
| Safety Standard          | UL/CUL(UL62368); TUV-GS(EN62368); SAA(AS/NZS62368); PSE(J62368-1); CCC; T-License (BS EN 62368-1) |
| EMI Standard             | FCC(PART 15 CLASS B); CE(EN55032); PSE(J55032)                                                    |
| MTBF                     | 50K Hours                                                                                         |
| Size mm max.             | 74.5 (L) x 36 (W) x 54(H)                                                                         |
| Weight                   | 115g ±15%                                                                                         |

### **Diagrams**

In partnership with:

STONTRONICS