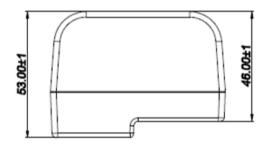

|                          | Specification                                                                                     |
|--------------------------|---------------------------------------------------------------------------------------------------|
| Part Code                | T7715DV                                                                                           |
| Input Voltage Range      | 90-264 Vac                                                                                        |
| Input Frequency Range    | 47-63Hz                                                                                           |
| Input Current Rated      | 0.6A Max                                                                                          |
| Input AC Heads           | UK, Euro, USA & Auz                                                                               |
| Output Voltage Rating    | +5.1V                                                                                             |
| Output Current Max       | 3A                                                                                                |
| Output Current Min       | 0A                                                                                                |
| Output Connection Type   | Plug Type C                                                                                       |
| Total Output Regulation  | +/- 5%                                                                                            |
| Line Regulation          | +/- 2%                                                                                            |
| Ripple & Noise           | 240mVp-p                                                                                          |
| Efficiency               | 81.97% Min                                                                                        |
| Over Voltage Protection  | 10VDC maximum                                                                                     |
| Over Current Protection  | 5 A maximum with auto-recovery function                                                           |
| Short-Circuit Protection | The adapter shall not be damaged by short the DC output to Ground                                 |
| Operating Temperature    | 0°C to +40°C                                                                                      |
| Storage Temperature      | -20°C to +60°C                                                                                    |
| Operating Humidity       | 20 to 85%                                                                                         |
| Storage Humidity         | 5 to 95%                                                                                          |
| Hi-Pot                   | 3000VAC 10mA 1min                                                                                 |
| Leakage Current          | 0.25mA max                                                                                        |
| Safety Standard          | UL/CUL(UL62368); TUV-GS(EN62368); SAA(AS/NZS62368); PSE(J62368-1); CCC; T-License (BS EN 62368-1) |
| EMI Standard             | FCC(PART 15 CLASS B); CE(EN55032); PSE(J55032)                                                    |
| MTBF                     | 50K Hours                                                                                         |
| Size mm max.             | 74.5 (L) x 36 (W) x 54(H)                                                                         |
| Weight                   | 115g ±15%                                                                                         |

### **Diagrams**

In partnership with:

STONTRONICS