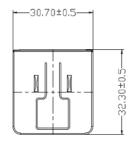

### **Diagrams**

In partnership with:

STONTRONICS

#### **Description:**

The Stontronics 5.1Vdc 3Amp Interchangeable Power supply with USB Type C output connector is specifically designed to be compatible with the new Pi4 Single Board Computer. The unit is finished in Black and comes complete with UK, Euro, USA & Auz AC Heads with all the relevant country approvals.