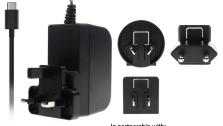

#### **Description:**

The Stontronics 5.1Vdc 3Amp Interchangeable Power supply with USB Type C output connector is specifically designed to be compatible with the new Pi4 Single Board Computer. The unit is finished in Black and comes complete with UK, Euro, USA & Auz AC Heads with all the relevant country approvals.