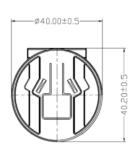

### **Diagrams**

In partnership with:

STONTRONICS

#### **Description:**

The Stontronics 5.1Vdc 3Amp Interchangeable Power supply with USB Type C output connector is specifically designed to be compatible with the new Pi4 Single Board Computer. The unit is finished in Black and comes complete with UK, Euro, USA & Auz AC Heads with all the relevant country approvals.