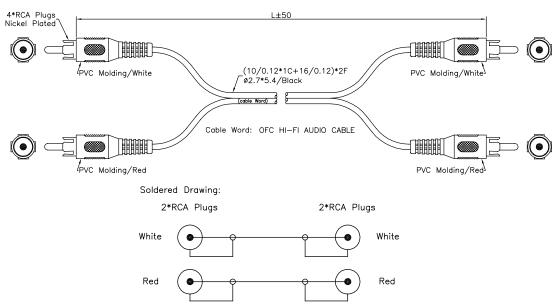

## **Diagram**

**Dimensions: Millimetres** 

## **Part Number Table**

| Description                                  | Length (L)     | Part Number |
|----------------------------------------------|----------------|-------------|
| Dual RCA Phono Plugs-to-Dual RCA Phono Plugs | 10" (0.25m)    | PSG03051    |
| Hi-Fi Audio Cable Assembly                   | 1.5 Ft. (0.5m) | PSG03052    |