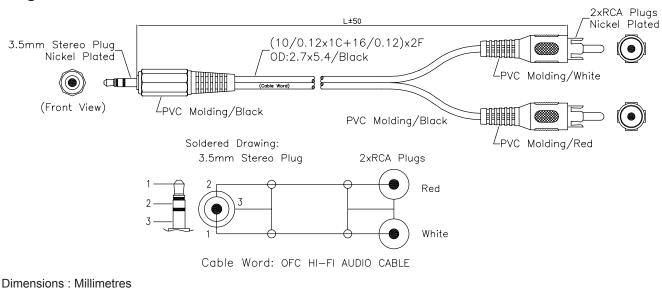

## 3.5mm Stereo Plug-to-2x RCA Plugs Cable Assembly

## Part Number Table

| Description                                         | Length (L)     | Part Number |
|-----------------------------------------------------|----------------|-------------|
| 3.5mm Stereo Plug-to-2x RCA Plugs<br>Cable Assembly | 1.5 Ft. (0.5m) | PSG03063    |