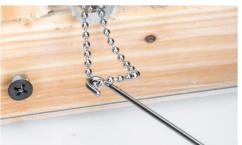

## Easy to use:

- Drill a hole in the wall or attic plate less than 34"
- Drop ball chain in the hole, the 34" ring stop will keep the chain from falling through
- Make a roughly 1/23" hole at the wall
- Use blue magnetic retriever to find the chain and use the MRS-RH20 hook to help pull chain through hole