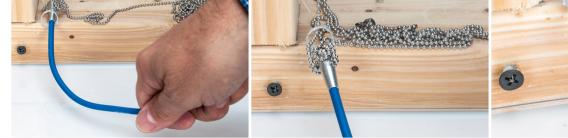

## Easy to use:

- Drill a hole in the wall or attic plate less than 34"
- Drop ball chain in the hole, the 34" ring stop will keep the chain from falling through
- Make a roughly 1/23" hole at the wall
- Use blue magnetic retriever to find the chain and use the MRS-RH20 hook to help pull chain through hole