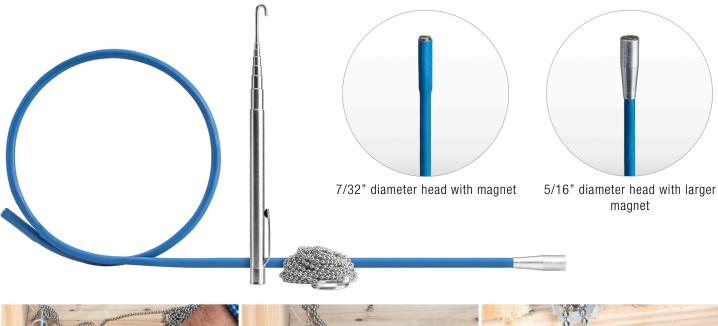

## Magnetic Retrieval System - MRS-24 | Data Sheet

The MRS-24 Magnetic Retrieval System is the perfect tool to help fish wires through walls.

## Kit includes:

- 24" Flexible Magnetic Retriever
- 10' of Ball Chain w/ ¾" Diameter Stop Ring and Eye Loop
- MRS-RH20 Expandable Retriever Hook
- Storage Pouch