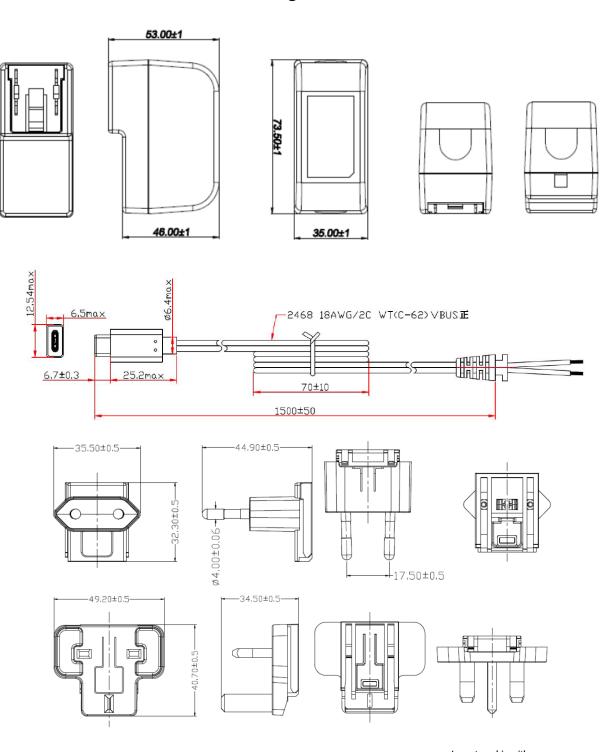

|
| Safety Standard          | UL/CUL(UL62368); TUV-GS(EN62368); SAA(AS/NZS62368); PSE(J62368-1); CCC; T-License(BS EN 62368-1) |
| EMI Standard             | FCC(PART 15 CLASS B); CE(EN55032); PSE(J55032)                                                   |
| MTBF                     | 50K Hours                                                                                        |
| Size mm max.             | 74.5(L) x 36(W) x 54(H)                                                                          |
| Weight                   | 115g± 15%                                                                                        |

## INTERCHANGEABLE WALL PLUG POWER SUPPLY 5.1VDC 15.3WATT



T7730DV

### **Diagrams**



In partnership with:

STONTRONICS