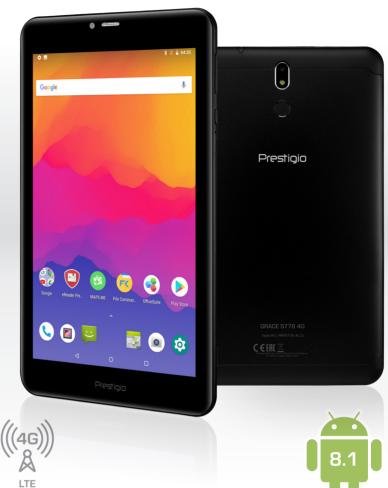

## **GRACE 5778 4G**

PMT5778 4G

Stylish, portable and powerful Android 8.1 based 4G tablet with Full HD screen, fingerprint scanner and powerful battery

**IPS 3D Display** 

glass ensures gorgeous look

core processor and 2GB RAM

battery and efficient power consumption

and intelligent way

with great clarity

1.1.1

Touch ID 16 GB ROM

• Beautiful design: sleek metal body together with 3D curved screen

• Full HD screen: high-precision 8.0" Full HD IPS screen displays colors

• Long performance without charging: guaranteed by 4000mAh

• High performance multitasking and energy saving: based on guad

• Fingerprint scanner: protects your data in a more reliable

- Updated Android OS version: 8.1 Oreo version with improved battery management, security, multitasking and lots of other up-to-date features
- Capacious: 16GB of internal storage on board and possibility to expand it with microSD cards up to 64GB
- Dual SIM support: for optimizing budget on calls and Internet
- Capture on-the-go: with 5.0MP rear and 2.0MP front cameras

| SIM card slot | Dual SIM: LTE + WCDMA                         | Network      | 4G LTE: 800/1800/2600 MHz                        |
|---------------|-----------------------------------------------|--------------|--------------------------------------------------|
| Display       | Size: 8.0"                                    |              | 3G WCDMA: 900/2100MHz                            |
|               | Resolution: Full HD (1200 x 1920)             |              | 2G GSM: 850/900/1800/1900 MHz                    |
|               | Technology: IPS, 3D curved glass              | Connectivity | BT 4.0+HS, Wi-Fi: 802.11b g n                    |
| Processor     | MT8735 up to 1.3GHz quad core                 |              | USB: microUSB 2.0                                |
| Memory        | Built-in: 2GB RAM + 16GB ROM                  | Audio        | Mic, speakers, 3.5 jack                          |
|               | Expandable: slot for microSD™ card up to 64GB | Built-in     | Fingerprint scanner, GPS, FM                     |
| Power         | 4000 mAh Li-po Battery                        | devices      |                                                  |
| OS            | Android 8.1 Oreo                              | Dimensions   | 214 x 128 x 8.9 mm                               |
| Imaging       | Front: 2.0MP                                  | Weight       | 356g (with battery)                              |
|               | Rear: 5.0MP with LED-flash                    | In the box   | USB cable, AC charger, attached screen protector |