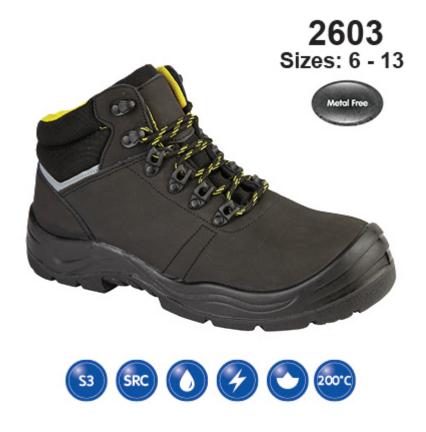

## **HIMALAYAN**

Black Leather Upper 6-Eyelet Safety Boot with Composite Toe Cap and Midsole

| Style Number       | 2603                                     |
|--------------------|------------------------------------------|
| European Standard  | EN ISO 20345:2011                        |
| Rating Standard    | S3                                       |
| Safety Features    | 200 Joule toecap protection; Closed seat |
|                    | region (fully enclosed heel); Energy     |
|                    | absorption of seat region; Penetration   |
|                    | resistance : 1100 Newtons; Anti-Static;  |
|                    | Oil Resistant;                           |
| Toecap / Midsole   | Composite                                |
| Heat Resistance to | 200°C                                    |

| Slip Resistance Rating | SRC - Outsole Slip Resistance BS EN       |
|------------------------|-------------------------------------------|
|                        | ISO 20345:2011/CLAUSE NO-5.3.5.2;         |
|                        | Tested on Ceramic Tile/Sodium Lauryl -    |
|                        | Heel part 0.28; Flat Contact 0.32; Tested |
|                        | on Steel Floor/Glycerol - Heel Part 0.13; |
|                        | Flat Contact 0.18;                        |
| Size Range             | 6 - 13                                    |