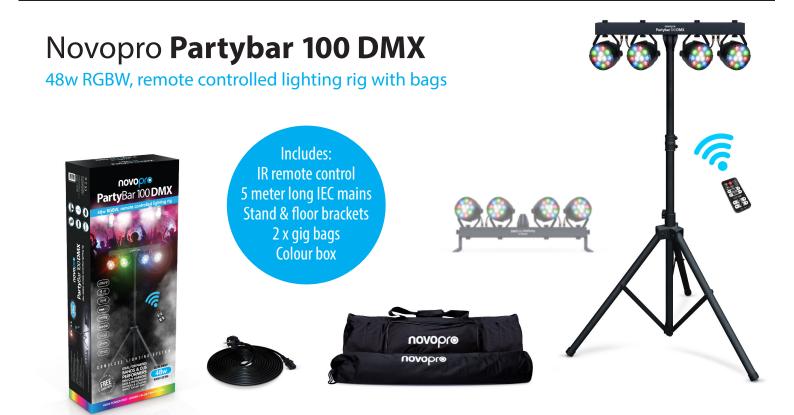

- A portable and affordable, all-in-one stage lighting system
- Set up and ready to rock the party in minutes!
- T-bar controller with four par cans on a stand plus full remote control
- Creates superb multicolour wash effects
- Pre-programmed light shows that dance to the beat of the music
- Ideal for parties, bands & DJs or performers on-the-go
- · Perfect for school plays or wedding parties
- Each individual par can light can be positioned as required
- 4 x 12 pcs 1 watt red, green, blue & white ultra bright LEDs
- Front and rear IR sensors for the remote control
- Operating modes: Auto, Sound-to-Light, 8 channel DMX512, Remote Control
- Linkable Master/Slave operation
- The lighting stand extends from 1.30m to 2.4m and uses a 35mm top pole mount
- · Floor mount using the included brackets
- Expandable 4 x mounting points for additional lights on the top of the bar
- Includes an extra long, 5m IEC mains power lead
- Linkable IEC output
- Power: AC220-240V 50/60Hz / 60W
- Unit dimensions (WxDxH): 750 x 190 x 92mm (not inc stand)
- Stand dimensions (WxDxH): 90 x 90 x 130mm (closed)
- Unit Weight: 6.25Kg

The Kit includes the following:

- 1 x T-bar controller
- 1 x T-bar controller gig bag
- 4 x Individually adjustable par cans
- 1 x Height adjustable lighting stand
- 1 x Light stand gig bag
- 2 x Floor mounting brackets
- 1 x 5m IEC mains power lead
- 1 x IR remote control
- 1 x Instruction manual