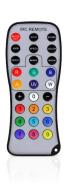

## Novopro TriLighter 3

Mains / rechargeable triangular multicolour uplighter

Battery or mains 3 x 4W RGBW LEDs Ideal for events, parties and install Remote control

- Triangular programmable multicolour uplighter
- 3 x 4w high power RGBW LEDs for colour mixing & FX
- · Mains or Lithium Ion battery
- 3 sided design to fit inside triangular truss and flush against walls
- Fully featured remote control operation
- · Built-in automated programs
- Operation modes: DMX512, Auto, Sound-to-Light and remote control
- Linkable Master/Slave and 4 / 6 / 8 channel DMX modes
- 4 button programming with LED display & battery level LED indicators
- Beam angle: 35 degrees
- · Integral safety chain anchor and threaded mounting points
- Battery life in general use: up to 5-7 hours
- Battery life on low power modes: up to 10-14 hours
- Lithium ION battery technology
- IEC mains input and output/link for daisy chaining power (up to 20 units)
- AC 220V-240V 50/60Hz / Rated power: 20w
- Dimensions (WxDxH): 124 x 110 x 172mm
- Weight: 1.13Kg

Kit includes the following: TriLighter 3 uplighter FREE carry bag Remote control IEC mains lead Instruction manual

Supplied in a full colour display box

EAN barcode: 5060473245488

Designed & engineered in the UK by working performers