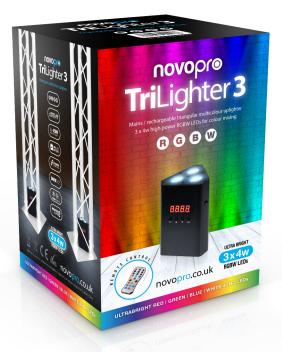

## Novopro TriLighter 3

Mains / rechargeable triangular multicolour uplighter

Battery or mains 3 x 4W RGBW LEDs Ideal for events, parties and install Remote control

- Triangular programmable multicolour uplighter
- 3 x 4w high power RGBW LEDs for colour mixing & FX
- · Mains or Lithium Ion battery
- 3 sided design to fit inside triangular truss and flush against walls
- Fully featured remote control operation
- · Built-in automated programs
- Operation modes: DMX512, Auto, Sound-to-Light and remote control
- Linkable Master/Slave and 4 / 6 / 8 channel DMX modes
- 4 button programming with LED display & battery level LED indicators
- Beam angle: 35 degrees
- · Integral safety chain anchor and threaded mounting points
- Battery life in general use: up to 5-7 hours
- Battery life on low power modes: up to 10-14 hours
- Lithium ION battery technology
- IEC mains input and output/link for daisy chaining power (up to 20 units)
- AC 220V-240V 50/60Hz / Rated power: 20w
- Dimensions (WxDxH): 124 x 110 x 172mm
- Weight: 1.13Kg

Kit includes the following: TriLighter 3 uplighter FREE carry bag Remote control IEC mains lead Instruction manual

Supplied in a full colour display box

EAN barcode: 5060473245488

Designed & engineered in the UK by working performers