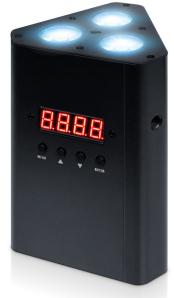

## Novopro TriLighter 3

Mains / rechargeable triangular multicolour uplighter

Battery or mains 3 x 4W RGBW LEDs Ideal for events, parties and install Remote control

- Triangular programmable multicolour uplighter
- 3 x 4w high power RGBW LEDs for colour mixing & FX
- · Mains or Lithium Ion battery
- 3 sided design to fit inside triangular truss and flush against walls
- Fully featured remote control operation
- · Built-in automated programs
- Operation modes: DMX512, Auto, Sound-to-Light and remote control
- Linkable Master/Slave and 4 / 6 / 8 channel DMX modes
- 4 button programming with LED display & battery level LED indicators
- Beam angle: 35 degrees
- · Integral safety chain anchor and threaded mounting points
- Battery life in general use: up to 5-7 hours
- Battery life on low power modes: up to 10-14 hours
- Lithium ION battery technology
- IEC mains input and output/link for daisy chaining power (up to 20 units)
- AC 220V-240V 50/60Hz / Rated power: 20w
- Dimensions (WxDxH): 124 x 110 x 172mm
- Weight: 1.13Kg