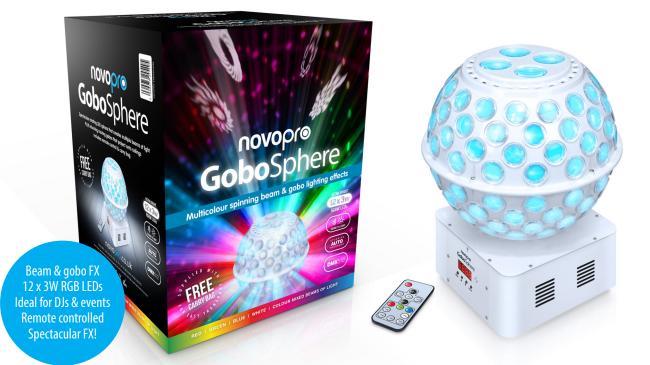

## Novopro GoboSphere

Spectacular rotating LED sphere that creates beams of light plus moving gobos

- Fill the venue with slow rotating beams and gobos
- 12 x 3w RGBW super bright LEDs
- Supplied with comprehensive remote control
- Fully variable speed rotation settings
- Multicolour beam and gobo effects
- Comes with FREE carry bag for easy transport
- Individual colour control
- Stunning built-in automated programs
- 4 button control with LED display
- Auto, Sound-to-Light and remote control modes
- 8 channel DMX512 and Master/Slave operation
- Removable universal mounting bracket
- Robust metal chassis
- Removable IEC mains input
- Power supply: AC 220-240V 50/60Hz
- Power consumption: 40w / Fuse: 3A
- Dimensions (WxDxH): 220 x 220 x 288mm
- Weight: 2Kg

Designed & engineered in the UK by working performers

Kit includes the following: GoboSphere FREE carry bag Remote control Mounting bracket IEC mains lead Instruction manual

Supplied in a full colour display box