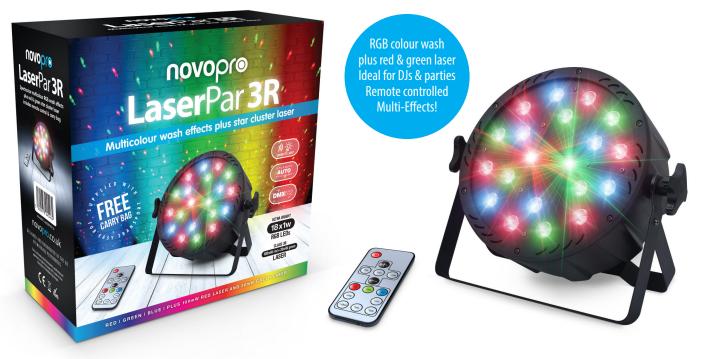

## Novopro LaserPar 3R

Spectacular multicolour wash effects plus built-in red & green star cluster laser

- Wide angle lighting effects that cover the venue
- Remote controlled operation
- Supplied with FREE carry bag for easy transport
- Stunning, room-filling red and green star cluster laser:
- 100mW red plus 30mW green laser diodes
- Super bright 18 x 1W LEDs that produce vibrant colour washes
- Red, green and blue plus colour mixes
- Auto, 8 channel DMX and Sound-to-Light modes
- Linkable Master/Slave operation
- Stunning built-in programs with adjustable speeds
- Class 3R laser source for use in any environment
- Easy-to-use 4 button control with LED display panel
- Adjustable metal mounting bracket
- Stand, rig or floor mount
- Power consumption: 25w
- IEC mains power supply: AC 220V-240V 50/60Hz
- Dimensions (WxDxH): 255 x 90 x 220mm
- Weight: 1.5Kg