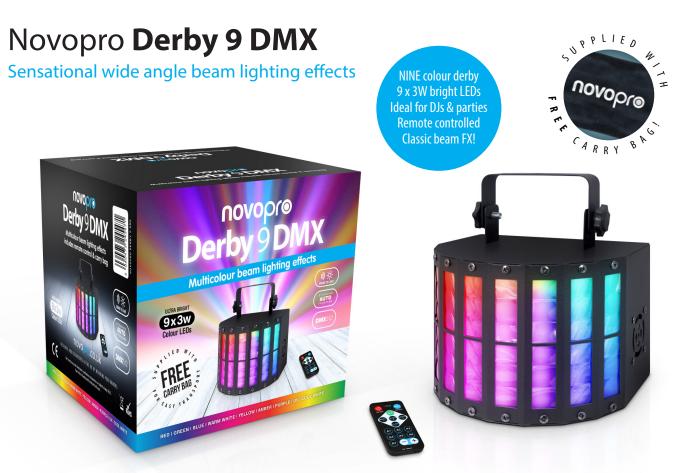

- Fill the dance floor with multicolour derby beam effects
- 9 independent and complimentary colours
- Supplied with remote control
- Comes with FREE carry bag for easy transport
- Colour group presets
- Stunning easy-to-use built-in programs
- Light source: 9 x 3w LEDs
- Colours: red/green/blue/amber/yellow/purple/warm white/cool white/UV
- Operation modes: Remote, Auto, Sound-to-Light, Master/Slave & DMX512
- 7 channel DMX control
- 4 button control with LED display
- Built-in microphone for Sound-to-Light operation
- Robust metal chassis and adjustable hanging bracket
- Maximum ambient temp: 40°C
- Power consumption: 30w
- IEC mains input voltage: 220-240V / 50/60Hz
- Dimensions (WxDxH): 200 x 162 x 140mm (not inc bracket)
- Weight: 1.1Kg

## novopro

Designed & engineered in the UK by working performers

Kit includes the following: Derby 9 DMX FREE carry bag Remote control Mounting bracket IEC mains lead Instruction manual

## Supplied in a full colour display box

EAN barcode: 5060473245471