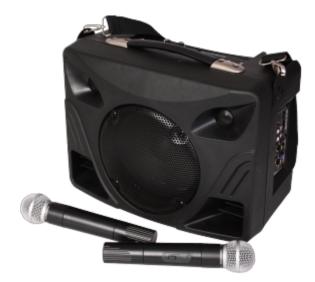

## PORTABLE PA SYSTEM WITH BUILT-IN BATTERY, USB/MP3/SD PLAYER, 2x UHF MIC & BLUETOOTH

## PORT85UHF-BT

Portable sound system in a moulded ABS cabinet that is easy to transport and can be used even if there is no power supply at hand.

- Built-in rechargeable battery 12Vdc / 2.3Ah
- Built-in USB/MP3/SD player
- Bluetooth
- Remote control
- DC lead with cigar lighter plug to charge the system via the car battery
- Supplied including 2 wireless UHF microphones 865 & 863MHz
- Treble & Bass control
- Echo control on the mic + volume control
- SD/USB volume control
- MIC & LINE inputs + volume control
- Built-in handle for ease of transport
- wth shoulder strap