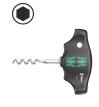

**Archive** 

Part number:05136600001Weight:1540 gArticle number:Adventskalender 2019Country of origin:CZ

Customs tariff 82054000

number:

- The iconic Wera Advent calendar celebrates its 10th birthday
- Contains professional tools for 20 different applications
- Includes two-component cross-handle with great leverage
- Including a compact, two-part Stubby bit holder, which makes it easy to work in confined spaces
- With corkscrew and bottle opener in an irresistible design

The 2019 Wera Advent calendar combines new products for true screwdriving fun with proven problem solving tools with professional quality. The new cross handle sits comfortably in the hand. Its two-component nature ensures a secure and firm grip. The cross-grip geometry enables a particularly high level of leverage. The integrated bit quick-change "Rapidaptor" holder offers full flexibility in screwdriving uses and a lightning-fast, secure change of the required tool. Also new: the small Stubby bit holder, which can also be used in compact installation spaces. The integrated magnetic holder is also extremely small and gives the user the full choice of screwdriving bits. The included bits, sockets and socket adapters make the advent calendar a set that offers a wide variety of screwdriving solutions: 11 x 25 mm bits and 6 x 50 mm bits with special corrosion protection in the following profiles; flat-head, hexagon socket, TORX®, Phillips PH and PZ; 3 sockets with Take it easy tool finder and 1 socket adapter, so that the cross-handle and Stubby holders can also be used for sockets. Incredibly, the Wera Advent calendar celebrates its 10th birthday in 2019! On this occasion, this year's calendar includes two special extras: A Stubby bottle opener and a cross-handle corkscrew that form a duo that is not only high quality, but also real eye-catchers. All screwdriving tool contents can be stored and protected in the included textile box. This box has a non-woven zone on the outside and thanks to the Velcro strip, also included, is easily mounted on a wall or a workshop trolley. This allows compatibility with the tool transport system Wera 2go. Therefore, of course, this textile box is also compatible with the revolutionary Wera2go system.