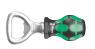

**Archive** 

Part number:05136600001Weight:1540 gArticle number:Adventskalender 2019Country of origin:CZ

Customs tariff 82054000

number:

- The iconic Wera Advent calendar celebrates its 10th birthday
- Contains professional tools for 20 different applications
- Includes two-component cross-handle with great leverage
- Including a compact, two-part Stubby bit holder, which makes it easy to work in confined spaces
- With corkscrew and bottle opener in an irresistible design

The 2019 Wera Advent calendar combines new products for true screwdriving fun with proven problem solving tools with professional quality. The new cross handle sits comfortably in the hand. Its two-component nature ensures a secure and firm grip. The cross-grip geometry enables a particularly high level of leverage. The integrated bit quick-change "Rapidaptor" holder offers full flexibility in screwdriving uses and a lightning-fast, secure change of the required tool. Also new: the small Stubby bit holder, which can also be used in compact installation spaces. The integrated magnetic holder is also extremely small and gives the user the full choice of screwdriving bits. The included bits, sockets and socket adapters make the advent calendar a set that offers a wide variety of screwdriving solutions: 11 x 25 mm bits and 6 x 50 mm bits with special corrosion protection in the following profiles; flat-head, hexagon socket, TORX®, Phillips PH and PZ; 3 sockets with Take it easy tool finder and 1 socket adapter, so that the cross-handle and Stubby holders can also be used for sockets. Incredibly, the Wera Advent calendar celebrates its 10th birthday in 2019! On this occasion, this year's calendar includes two special extras: A Stubby bottle opener and a cross-handle corkscrew that form a duo that is not only high quality, but also real eye-catchers. All screwdriving tool contents can be stored and protected in the included textile box. This box has a non-woven zone on the outside and thanks to the Velcro strip, also included, is easily mounted on a wall or a workshop trolley. This allows compatibility with the tool transport system Wera 2go. Therefore, of course, this textile box is also compatible with the revolutionary Wera2go system.