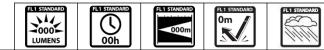

## Light and Power Source

- ✓ Features LED technology
- ✓ Operates on 3AAA batteries
  - ✓ (Includes 3AAA Energizer MAX® batteries)

| 5 Operating Modes + Dimming Feature |        |         |          |           |           |
|-------------------------------------|--------|---------|----------|-----------|-----------|
|                                     |        |         | Beam     | Impact    | Water     |
| Mode                                | Lumens | Runtime | Distance | Resistant | Resistant |
| Red                                 | -      | 20hrs   | - '      | lm        | IPX4      |
| Spot + Flood - High                 | 250    | 7hrs    | 70m      | lm        | IPX4      |
| Spot + Flood - Low                  | 30     | 50hrs   | '        | lm        | IPX4      |
| Spot – High                         | 180    | 8hrs    | '        | lm        | IPX4      |
| Flood - High                        | 80     | 22hrs   | '        | lm        | IPX4      |