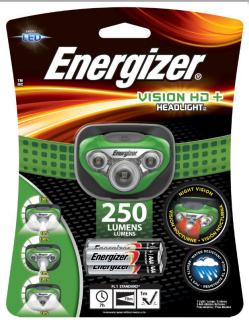

The Energizer® Vision HD+ headlight is another innovative headlight solution within the Energizer® premium headlight line. With the latest LED technology, users get a bright, lightweight hands-free solution with ample run time capability. Patented optics offer exceptional direct and peripheral vision, making the Energizer® Vision HD+ a perfect light for home, work and outdoor activities. With the advanced dimming feature, users can control the intensity of light from 100% to 10%. Consumers also enjoy the Next Push Off technology to avoid unnecessary switch cycles. With an adjustable head strap, water resistant design and pivoting head to direct light exactly as needed, this headlight is another way Energizer® continues to deliver innovative lighting solutions.

## Design Benefits

- ✓ **Red LED** mode allows users to preserve night vision
- Advanced dimming feature to control light intensity in multiple modes:
  - ✓ Spot + Flood
  - 🗸 Spot
  - ✓ Flood
- ✓ Pivoting head to direct light where needed
- ✓ IPX4 water resistant and shatterproof lens construction

## Performance Benefits

- ✓ Latest LED technology and patented optics, delivering exceptional vision
- $\checkmark$  Up to 4X brighter than standard LED technology

## Light and Power Source

- ✓ Features LED technology
- ✓ Operates on 3AAA batteries
  - ✓ (Includes 3AAA Energizer MAX® batteries)

| 5 Operating Modes + Dimming Feature |        |         |          |           |           |
|-------------------------------------|--------|---------|----------|-----------|-----------|
|                                     |        |         | Beam     | Impact    | Water     |
| Mode                                | Lumens | Runtime | Distance | Resistant | Resistant |
| Red                                 | -      | 20hrs   | - '      | lm        | IPX4      |
| Spot + Flood - High                 | 250    | 7hrs    | 70m      | lm        | IPX4      |
| Spot + Flood - Low                  | 30     | 50hrs   | '        | lm        | IPX4      |
| Spot – High                         | 180    | 8hrs    | '        | lm        | IPX4      |
| Flood - High                        | 80     | 22hrs   | '        | lm        | IPX4      |