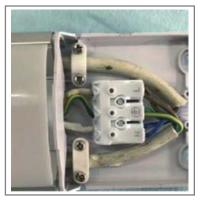

Surface Screw or Suspended Hook Mount

Linking via push in terminal block, mains loop in and out and 3 –way terminal block on driver