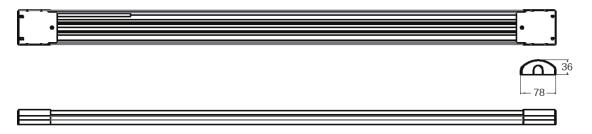

#### **Features**

Size = low profile (36mm), 78mm batten width

Housing = aluminium

Diffuser = opal polycarbonate

PCB = fibre

Fitting = surface or suspended mount, linkable

Driver = low flicker

Colour Temp = single or switchable

## **Specifications**

| LED type | = SMD2835 |  |  |
|----------|-----------|--|--|
| CRI      | = >80     |  |  |

CCT = 3000K, 4000K, 6000K

single or switchable

Power Factor = >0.90 Colour Index = Ra>80

Input Voltage = AC220-240V 50/60Hz

Operating Voltage = DC72V
IP Rating = IP20
Life Span = 35,000 hours
Warranty = 3 years

| Product<br>Size  | CCT<br>Single<br>Triple | Rated<br>Power | LM/W<br>3000K/4000K/6000K |     |     |
|------------------|-------------------------|----------------|---------------------------|-----|-----|
| 2ft/600x78x36mm  | Т                       | 20W            | 80                        | 100 | 90  |
| 4ft/1200x78x36mm | Т                       | 40W            | 80                        | 100 | 90  |
| 5ft/1500x78x36mm | Т                       | 50W            | 80                        | 100 | 90  |
| 6ft/1800x78x36mm | Т                       | 60W            | 80                        | 100 | 90  |
| 2ft/600x78x36mm  | S                       | 20W            | 90                        | 100 | 100 |
| 4ft/1200x78x36mm | S                       | 40W            | 90                        | 100 | 100 |
| 5ft/1500x78x36mm | S                       | 50W            | 90                        | 100 | 100 |
| 6ft/1800x78x36mm | S                       | 60W            | 90                        | 100 | 100 |