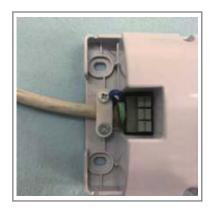

Surface Screw or Suspended Hook Mount

Linking via push in terminal block, mains loop in and out and 3 –way terminal block on driver