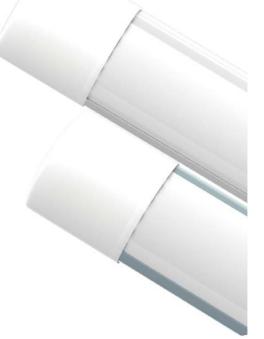

# METEOR SERIES 3 – Triple CCT LED Batten Light B Standard

Slimline batten light, linkable via open end cap design and mains loop in/out.

Opal polycarbonate diffuser, low flicker driver.

Available in 2ft, 4ft, 5ft and 6ft lengths.

Single or triple CCT versions. Matt white or silver finish.