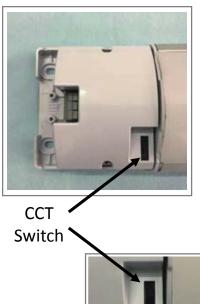

### **Options**

CCT switch = single or triple CCT

(switch located on outside of driver)

Housing Colour = matt white or matt silver finish

Length = 2ft, 4ft, 5ft or 6ft