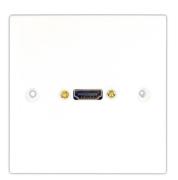

## **Description:**

Our single faceplate has a HDMI connector. This standard faceplate comes with a female connector on the front and male connectors on the other end of cable. This faceplate comes in lengths of 5m, 7m, 10m, 15m and 20m.