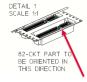

#### PCN: SpeedEdge 82ckt. PK Spec

position of the partition between the 22ckt and 60ckt bay.

#### After Change

Overview
The packaging orientation on PK-70873-6002 drawing is not the same as actual packaging orientation in emboss tape

- Product Impact
  - no impact to fit, form or function
- Part Number Impact
  - 173300-9994
  - 173300-0114
  - 171450-3114
  - 171450-5114