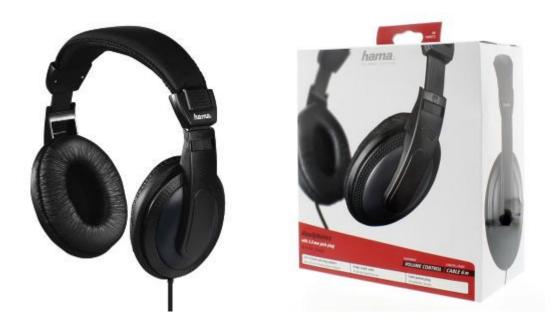

## 00184013 Hama Over-Ear Stereo Headphones, 6m cable

- The integrated volume control on the cable allows you to easily control the volume
- Extra-long cable (6 m), especially designed for connecting to TVs or HiFi systems
- Single-sided cable for the ultimate music experience with more freedom of movement
- The closed circumaural headphones block out disturbing noise and keep music inside
- Padded headband for a comfortable listening experience also over long periods of use
- The headphones are equipped with an individually adjustable headband which adapts to the shape of your head
- Gold-plated coating of plug ensures secure signal transmission for improved audio quality
- Includes a gold-plated adapter for connecting the headphones to a stereo system, mixing board, etc with a 6.35 mm audio output

## **Technical Details**

- Connection: 3.5 mm Jack Plug / 6.35 mm Jack Plug
- Model: Stereo
- Design: Over-Ear
- Sensitivity: 113 dB/ mW
- Volume Control: Yes
- Material: Plastic Material
- Cable Length: 6 m
- Speaker Diameter: 40 mm
- Frequency Range: 20 Hz 20 kHz
- Impedance: 32 Ω