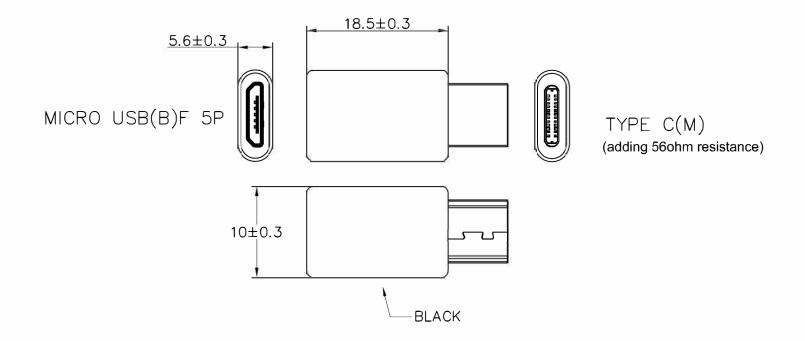

## NOTE:

- 1. CABLE:
- 2. LENGTH: L.
- 3. CONNECTORS: MICRO USB(B)F 5P , TYPE C M\*1PCS(SHELL NICKEL).
- 4. MOLD: MOLDING TYPE.
- 5. CONTACTS:
- 6. Test machine test condition.

A.100% OPEN, SHORT & INTERMITANCE TEST.