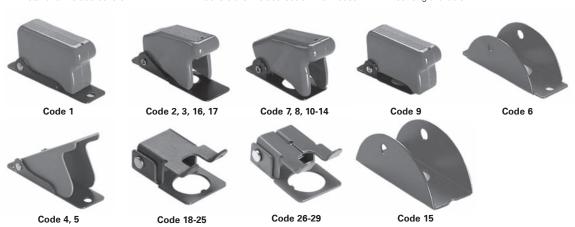

#### Code 1 and 9

- For three-position switches
- Returns lever to center position from either extreme
- Guard housing is spring loaded to retain closed position

#### Code 2, 10, 11 and 12

- For full throw single throw switches
- Returns lever to OFF position

#### Code 3, 13 and 14

- For three-position switches
- Returns lever from up position to center position
- Will not change toggle position when it is in down position

#### Code 4 and 5

- For two-position full throw switches
- Permits locking toggle in extreme up position

#### Code 6 and 15

- Insertion of pin through guard prevents accidental operation
- Prevents transfer of single throw switches
- Permits operation from first position to center on three-position switches

#### Code 17

- For three-position flush mount switches
- Guard lever remains fixed in open or closed position
- Return lever to center position from either extreme

#### Code 7 and 8

- For three-position switches
- Returns lever to center position from either extreme
- Guard housing remains fixed in open and closed position

#### Code 16

- For two- or three-position switches
- Closing guard does not affect toggle position

#### Code 18, 19, 22 and 23

- For three-position switches
- Returns lever from up position to center position
- · Will not change toggle position when it is in down position

#### Code 20, 21, 24 and 25

- For two-position full throw switches
- Returns lever from up position to down position

#### Code 26-29

- For three-position switches
- With both guards in closed position, switch toggle lever is locked in center position. With one guard each in open and closed position, switch can be toggled between center and open guard position; with both guards in open position, switch can be toggled between left, center, and right position.