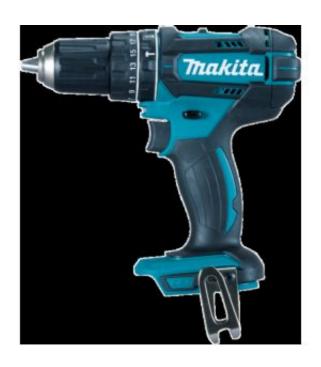

## **18v LXT Combi Drill DHP482Z**

Model DHP482 is a cordless hammer driver drill that has been developed as the successor to the current model DHP456.

18v LXT Combi Drill