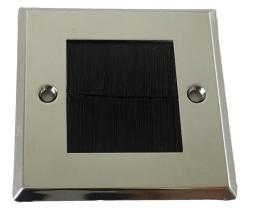

AV Star offers a range of brush plates designed to be fitted to standard width UK electrical back boxes or screwed directly to the wall and are a good substitute for expensive custom wall plates when running your AV cables through the wall. The brush cable entry / exit area is covered by high quality white or black brushes. The brush wall plates will fit standard sizes of UK electrical back box and screws are included. The brush plate apertures for both single gang and double gang brush plates are large enough to allow many cables to pass through. The apertures are 45mm x 50mm for the single gang sizes and 100 x 50mm for the double gang sizes.

## **Single Gang**