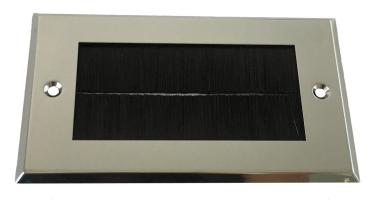

AV Star offers a range of brush plates designed to be fitted to standard width UK electrical back boxes or screwed directly to the wall and are a good substitute for expensive custom wall plates when running your AV cables through the wall. The brush cable entry / exit area is covered by high quality white or black brushes. The brush wall plates will fit standard sizes of UK electrical back box and screws are included. The brush plate apertures for both single gang and double gang brush plates are large enough to allow many cables to pass through. The apertures are 45mm x 50mm for the single gang sizes and 100 x 50mm for the double gang sizes.

## **Double Gang**