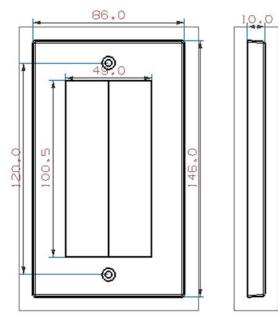

AV Star offers a range of brush plates designed to be fitted to standard width UK electrical back boxes or screwed directly to the wall and are a good substitute for expensive custom wall plates when running your AV cables through the wall. The brush cable entry / exit area is covered by high quality white or black brushes. The brush wall plates will fit standard sizes of UK electrical back box and screws are included. The brush plate apertures for both single gang and double gang brush plates are large enough to allow many cables to pass through. The apertures are 45mm x 50mm for the single gang sizes and 100 x 50mm for the double gang sizes.

## **Double Gang**