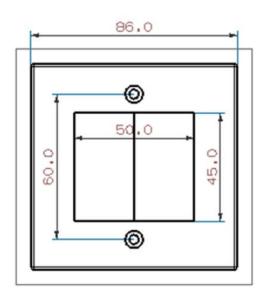

AV Star offers a range of brush plates designed to be fitted to standard width UK electrical back boxes or screwed directly to the wall and are a good substitute for expensive custom wall plates when running your AV cables through the wall. The brush cable entry / exit area is covered by high quality white or black brushes. The brush wall plates will fit standard sizes of UK electrical back box and screws are included. The brush plate apertures for both single gang and double gang brush plates are large enough to allow many cables to pass through. The apertures are 45mm x 50mm for the single gang sizes and 100 x 50mm for the double gang sizes.

## **Single Gang**