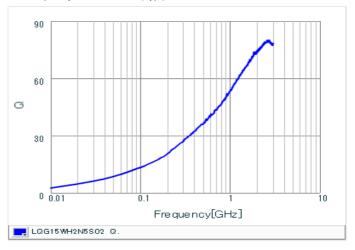

#### Chart of characteristic data (The charts below may show another part number which shares its characteristics.)

Inductance-Frequency characteristics (Typ.)

Q-Frequency characteristics (Typ.)

2 of 2

1. This datasheet is downloaded from the website of Murata Manufacturing Co., Ltd. Therefore, it's specifications are subject to change or our products in it may be discontinued without advance notice. Please check with our sales representatives or product engineers before ordering.