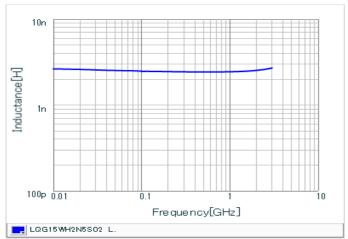

#### Chart of characteristic data (The charts below may show another part number which shares its characteristics.)

Inductance-Frequency characteristics (Typ.)

Q-Frequency characteristics (Typ.)

2 of 2

1. This datasheet is downloaded from the website of Murata Manufacturing Co., Ltd. Therefore, it's specifications are subject to change or our products in it may be discontinued without advance notice. Please check with our sales representatives or product engineers before ordering.