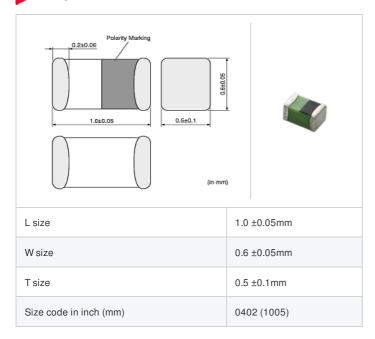

# LQG15WH2N5S02# "#" indicates a package specification code.















< List of part numbers with package codes >

LQG15WH2N5S02D , LQG15WH2N5S02J , LQG15WH2N5S02B

## Shape



## References

| Packaging code | Specifications      | Minimum quantity |
|----------------|---------------------|------------------|
| D              | φ180mm Paper taping | 10000            |
| J              | φ330mm Paper taping | 40000            |
| В              | Packing in bulk     | 100              |

| Mass (Typ.) |        |
|-------------|--------|
| 1 piece     | 0.001g |

## **Specifications**

| Inductance                                                          | 2.5nH ±0.3nH   |
|---------------------------------------------------------------------|----------------|
| Inductance test frequency                                           | 100MHz         |
| Rated current (Itemp) (Based on Temperature rise)                   | 900mA          |
| Max. of DC resistance