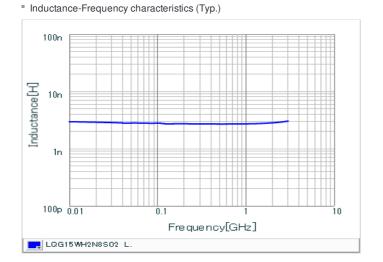

## Chart of characteristic data (The charts below may show another part number which shares its characteristics.)

Q-Frequency characteristics (Typ.)

## Specifications

| Inductance                                                          | 2.8nH ±0.3nH   |
|---------------------------------------------------------------------|----------------|
| Inductance test frequency                                           | 100MHz         |
| Rated current (Itemp) (Based on Temperature rise)                   | 900mA          |
| Max. of DC resistance                                               | 0.08Ω          |
| Q (min.)                                                            | 23             |
| Q test frequency                                                    | 250MHz         |
| Self resonance frequency (min.)                                     | 6500MHz        |
| Operating temperature range (Self-temperature rise is not included) | -55°C to 125°C |
| Series                                                              | LQG15WH_02     |