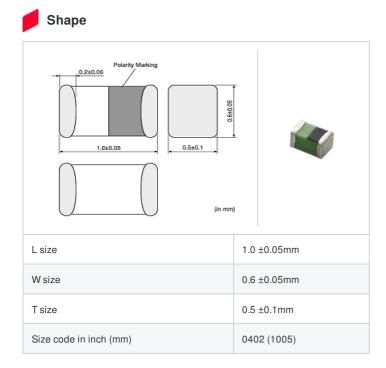

muRata Inductor Data Sheet

Power-train AEC-Q200 Cmax. RoHS REACH In Production

< List of part numbers with package codes >

LQG15WH2N8S02D , LQG15WH2N8S02J , LQG15WH2N8S02B

| References |
|------------|
| nelelences |

## Specifications

| Inductance                                                          | 2.8nH ±0.3nH   |
|---------------------------------------------------------------------|----------------|
| Inductance test frequency                                           | 100MHz         |
| Rated current (Itemp) (Based on Temperature rise)                   | 900mA          |
| Max. of DC resistance                                               | 0.08Ω          |
| Q (min.)                                                            | 23             |
| Q test frequency                                                    | 250MHz         |
| Self resonance frequency (min.)                                     | 6500MHz        |
| Operating temperature range (Self-temperature rise is not included) | -55°C to 125°C |
| Series                                                              | LQG15WH_02     |