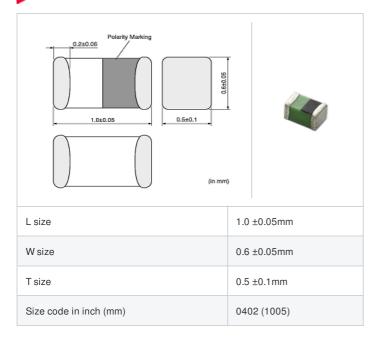

## LQG15WH91NJ02# "#" indicates a package specification code.

< List of part numbers with package codes > LQG15WH91NJ02D , LQG15WH91NJ02J , LQG15WH91NJ02B

## Shape

| Packaging code | Specifications      | Minimum quantity |
|----------------|---------------------|------------------|
| D              | φ180mm Paper taping | 10000            |
| J              | φ330mm Paper taping | 40000            |
| В              | Packing in bulk     | 100              |