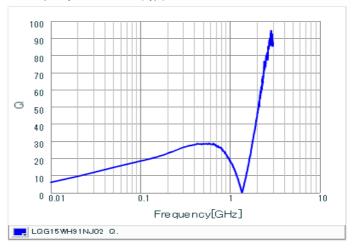

## Chart of characteristic data (The charts below may show another part number which shares its characteristics.)

Inductance-Frequency characteristics (Typ.)

Q-Frequency characteristics (Typ.)

2 of 2

<sup>1.</sup> This datasheet is downloaded from the website of Murata Manufacturing Co., Ltd. Therefore, it's specifications are subject to change or our products in it may be discontinued without advance notice. Please check with our sales representatives or product engineers before ordering.