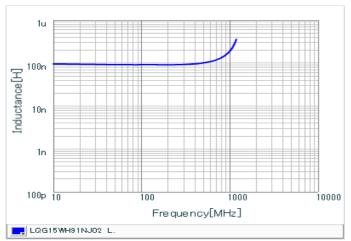

## Chart of characteristic data (The charts below may show another part number which shares its characteristics.)

Inductance-Frequency characteristics (Typ.)

Q-Frequency characteristics (Typ.)

2 of 2

<sup>1.</sup> This datasheet is downloaded from the website of Murata Manufacturing Co., Ltd. Therefore, it's specifications are subject to change or our products in it may be discontinued without advance notice. Please check with our sales representatives or product engineers before ordering.