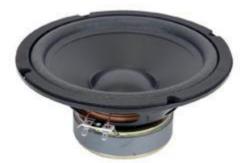

# 8" Polypropylene Cone Woofer MCM Part #: 55-1195 | MCM Audio Select Part #: 55-1195

## 8" Polypropylene Cone Woofer

Considered one of our most popular general purpose replacement drivers, this woofer offers very good power handling and low frequency response for its size

# **Product Description**

- Polypropylene cone
- Foam surround
- Stamped steel basket
- 1.5" voice coil
- 17.7oz. magnet