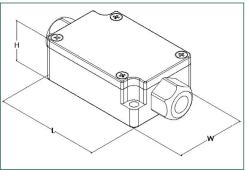

| BLACK     | GREY      | LENGTH | WIDTH | HEIGHT | DESCRIPTION |
|-----------|-----------|--------|-------|--------|-------------|
| CJB893PBK | CJB893PLG | 33m    | 65mm  | 24mm   | 3 pole      |
| CJB894PBK | CJB894PLG | 40mm   | 60mm  | 24mm   | 4 pole      |
| CJB896PBK | CJB896PLG | 50mm   | 70mm  | 24mm   | 6 pole      |