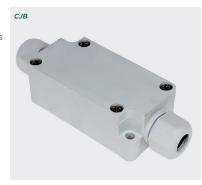

## **Product overview**

- Integrated junction box consisting of cable glands and one terminal block
- IP65 rated
- Available in 3, 4 and 6 poles
- Supplied with 2pcs each of Ø5 and Ø7.4 rubber cable bushes
- Available in light grey or black
- Suitable for industrial applications, power cable joints wiring for motors or sensors
- 89 series has been designed to meet the requirements of IP65

## **KEY FEATURES**

Intergrated terminal block | Suitable for industrial applications

We operate a constant improvement policy, our products are subject to change without notice.