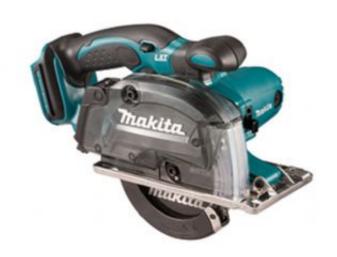

### **18V Metal Saw** 150mm BL LXT

# DCS553ZJ

DCS553 is a 150mm (5-7/8") cordless metal cutter powered by 18V Li-ion battery.

#### **USER BENEFITS**

- Automatic Torque Drive Technology: Automatically changes the cutting speed according to load condition for optimum operation
- Electric brake
- LED job light
- Brushless motor
- Soft start
- Retractable joist hook
- Built-in dust collection system
- Easy disposal metal chip / dust can be thrown away by opening the cap of the dust box
- Stainless steel base plate
- Compact and lightweight design
- · Flat motor housing end
- On-tool storage for hex wrench.
- Conveniently located shaft and lock for easy blade replacement
- · Lock-off lever helps prevent accidental starts